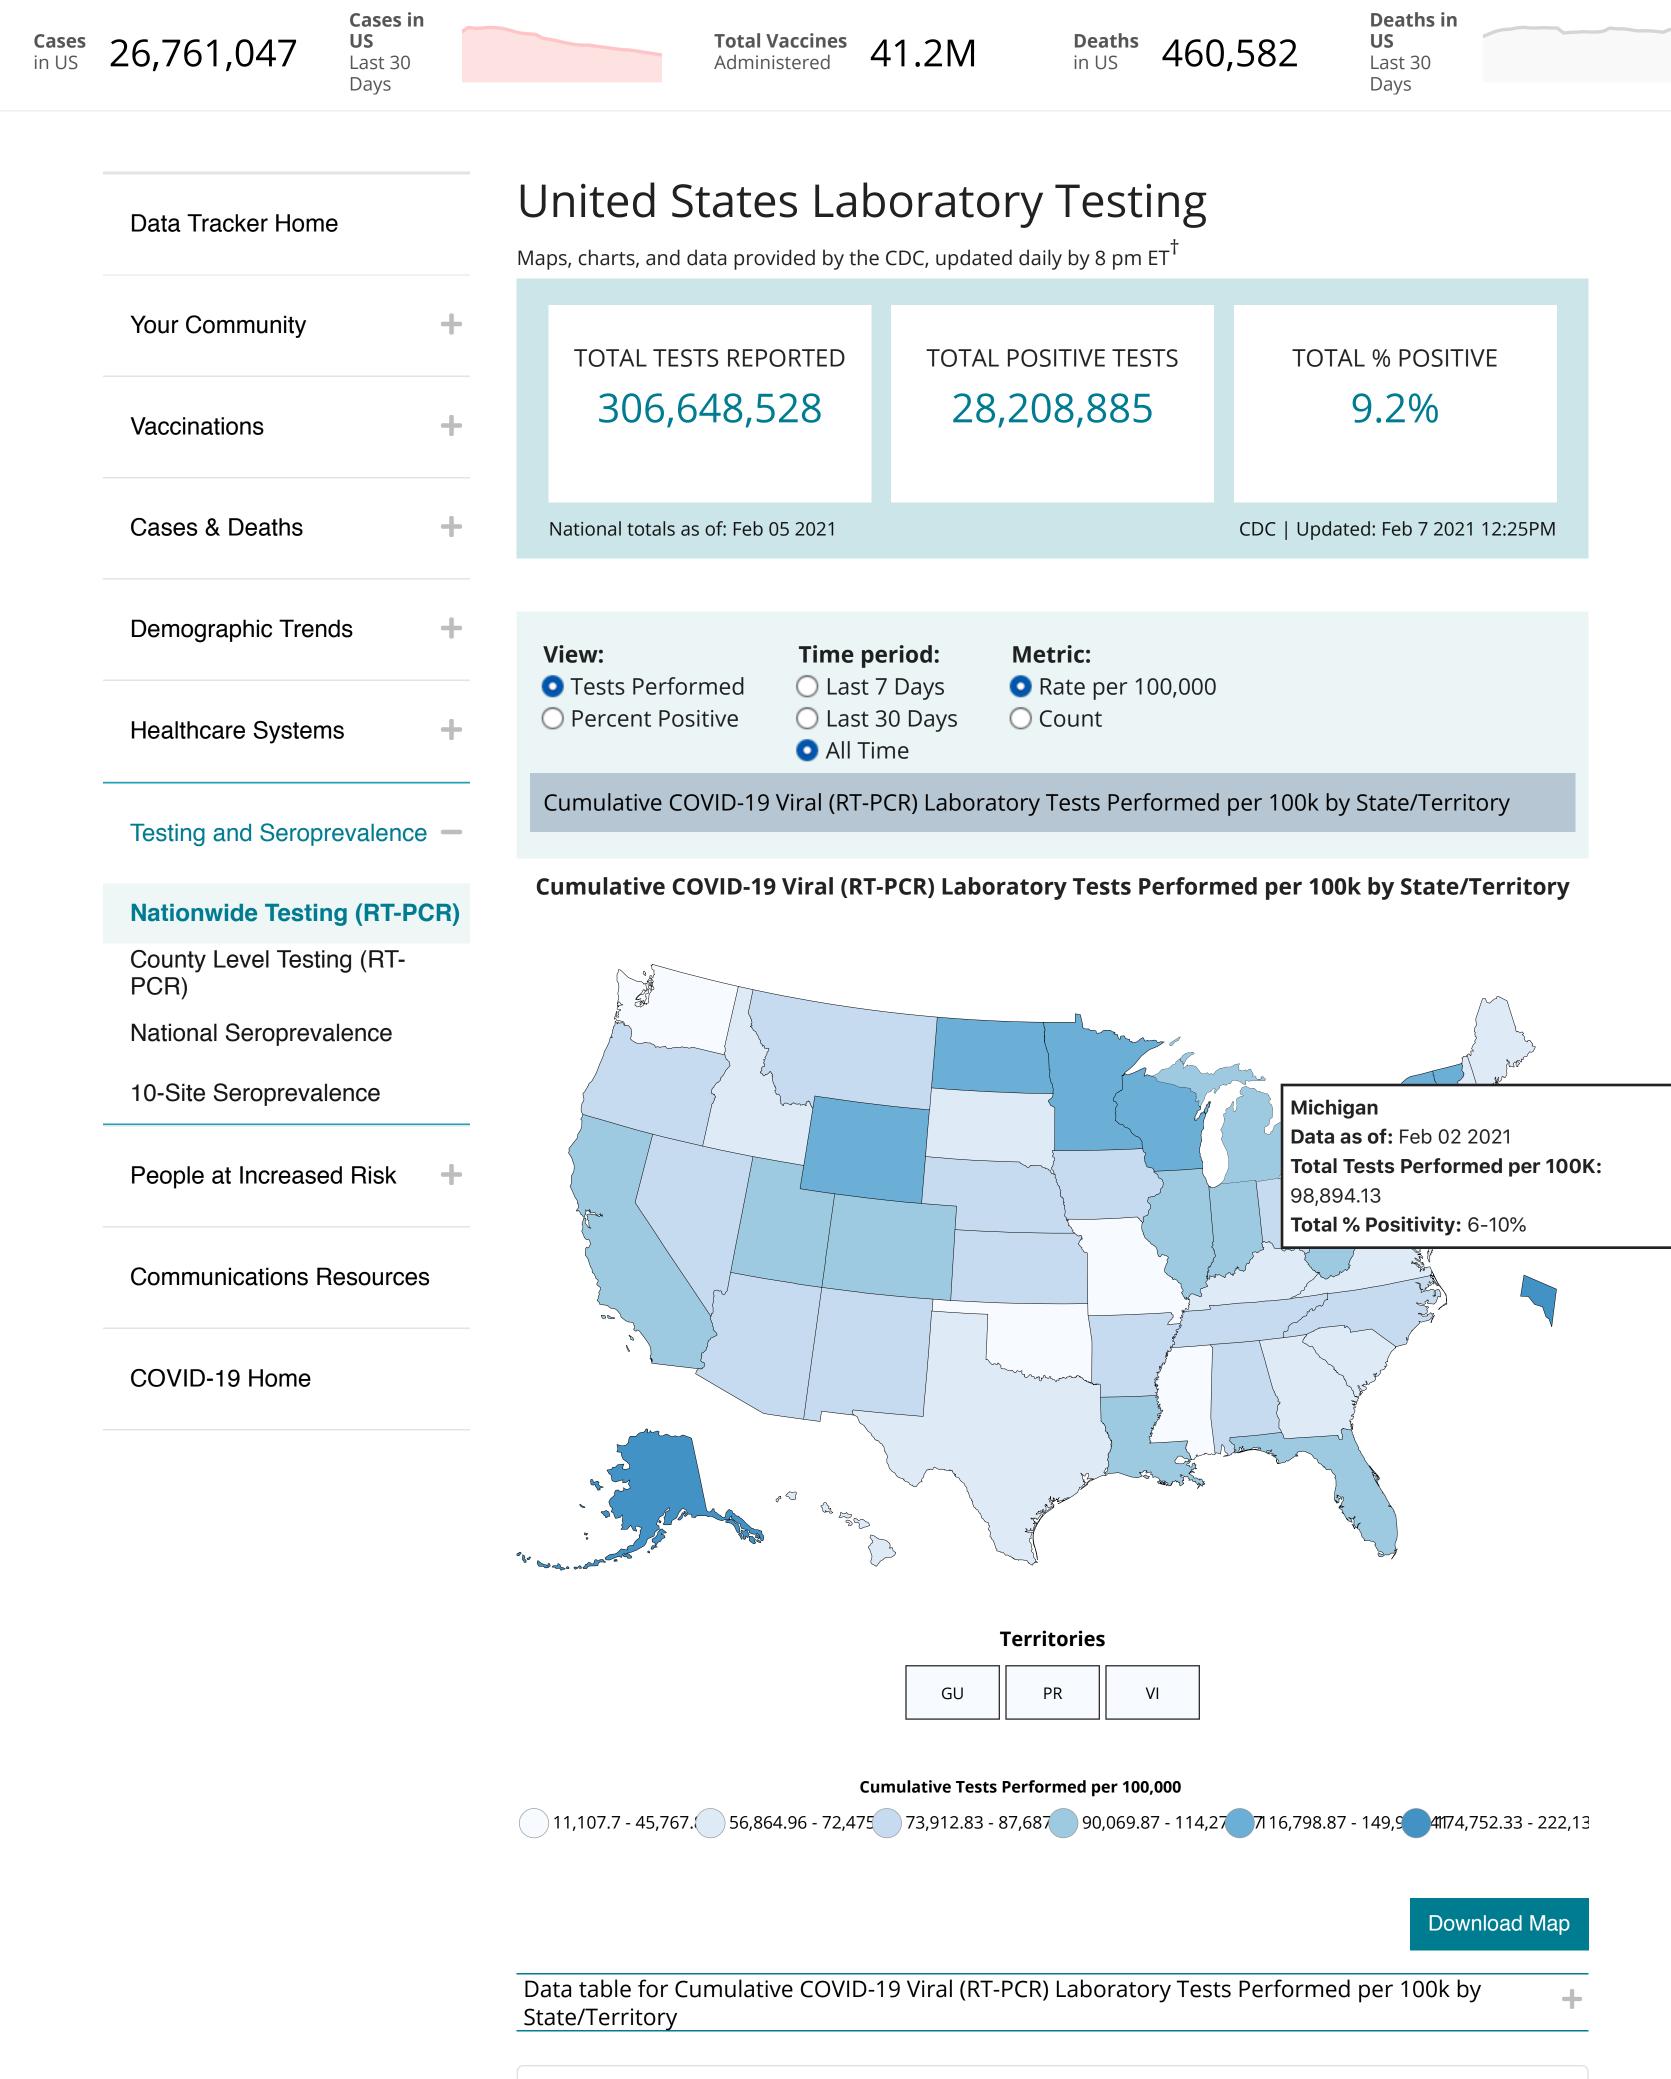

**Disclaimer:** The data represent viral COVID-19 laboratory test (reverse transcription polymerase chain reaction) results from laboratories in the United States, including commercial and reference laboratories, public health laboratories, hospital laboratories, and other testing locations. The data represent laboratory test totals—not individual people—and exclude antibody and antigen tests. The data are provisional and subject to change. National total test counts reflect data from the previous day and may not match the sum of the data presented for all jurisdictions. Data reported for each state and territory may be delayed several days in order to mitigate discrepancies in daily test counts due to variation in jurisdiction reporting. The data may also not include results from all testing sites within a jurisdiction (e.g., point-of-care test sites) and therefore reflect the majority, but not all, COVID-19 tests in the United States. The data are reported to state and jurisdictional health departments in accordance with applicable state or local law and in accordance with the Coronavirus Aid, Relief, and Economic Security (CARES) Act (CARES Act Section 18115). The data for each state are sourced from either data submitted directly by the state health department via COVID-19 electronic laboratory reporting (CELR), or a combination of commercial, public health, and in-house hospital laboratories. CELR data are used for states that either submit line-level data or submit aggregate counts that do not include antigen or antibody tests. The data are available for public use on HealthData.Gov.